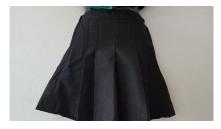

### **Culottes:**

Black polycotton with adjustable waist, pleated front and back with side zipper and side pocket. Sizes: 4-18.