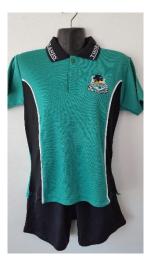

## Unisex Uniform Polo Shirt:

Jade Polo Shirt with black side inserts and white piping with school logo embroidered on left breast. Sizes: 4-14, S, M, L.