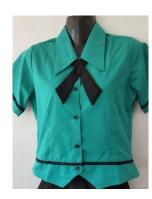

# **Girls Uniform:** Over blouse:

Jade polycotton blouse with button up front, black buttons, black piping and black detachable button on tie. Sizes: 4 – 14.