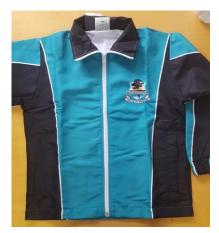

e, royal blue, purple, red, hot pink and maroon.





### **Chair Bags:**

High grade durable water repellent fabric, with two large storage pockets, printed name patch and D-ring trinket holder. Size: 48cm x 29cm + 4cm gusset.

Colours: Royal Blue, Red, Hot Pink, Purple, Black, Dark Green and Maroon.

### **Backpacks:**

Black with colour school logo on front pocket. Anatomical Back System which protects growing spines. Reflective piping, water repellent fabric. Padded laptop pocket, waist strap, umbrella pocket with evaporation hole and mesh water bottle pocket.



### Hair Accessories: Long Korker

**Medium Korker** 

Mini Korker

Head Band

Various styles available.

Bow Clips (pair)

Style Bow













### Winter Uniform Jackets:

Size: 6-14, XS, S, M, L

**Tracksuit Pants:** 







### PLEASE ENSURE ALL ITEMS ARE LABELLED.

Bucket Hats are also available from -

- Tuckshop: Wednesday Friday (Cash and EFTPOS)
- Student Banking: Tuesday mornings (Cash only)