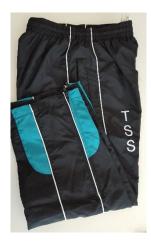

royal blue, purple, red, hot pink and maroon.





### **Chair Bags:**

High grade durable water repellent fabric, with two large storage pockets, printed name patch and D-ring trinket holder. Size: 48cm x 29cm + 4cm gusset.

Colours: Royal Blue, Red, Hot Pink, Purple, Black, Dark Green and Maroon.

### **Backpacks:**

Black with colour school logo on front pocket. Anatomical Back System which protects growing spines. Reflective piping, water repellent fabric. Padded laptop pocket, waist strap, umbrella pocket with evaporation hole and mesh water bottle pocket.



### Hair Accessories: Long Korker

**Medium Korker** 

Mini Korker

Head Band

Various styles available.

Bow Clips (pair)

Style Bow













### Winter Uniform Jackets:

Size: 6-14, XS, S, M, L

**Tracksuit Pants:** 







### PLEASE ENSURE ALL ITEMS ARE LABELLED.

Bucket Hats are also available from -

- Tuckshop: Wednesday Friday (Cash and EFTPOS)
- Student Banking: Tuesday mornings (Cash only)