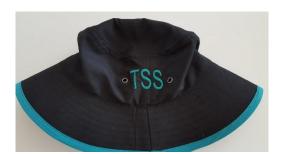

#### Hats:

Black bucket hat with jade green edging and TSS embroidery on side with an adjustable toggle. Sizes: XS, S-M, L-XL.