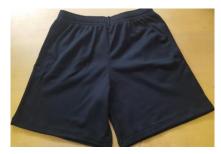

### Shorts:

Shorts are black knitted stretch fabric with elastic waist, drawstring and side pockets. Sizes: 4-14, S, M, L