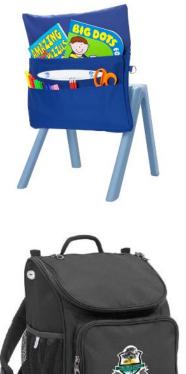

### **Chair Bags:**

High grade durable water repellent fabric, with two large storage pockets, printed name patch and D-ring trinket holder. Size: 48cm x 29cm + 4cm gusset.

Colours: Royal Blue, Red, Hot Pink, Purple, Black, Dark Green and Maroon.

### **Backpacks:**

Black with colour school logo on front pocket. Anatomical Back System which protects growing spines. Reflective piping, water repellent fabric. Padded laptop pocket, waist strap, umbrella pocket with evaporation hole and mesh water bottle pocket.