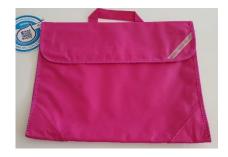

#### **Homework Folder:**

Heavy duty water repellent fabric, easy access open sleeve pocket on reverse. Secure, easy-open Velcro flap, expandable side gussets, reflector strip and name card sleeve on reverse. Size: 37.5cm x 30cm x 3.5cm gusset.

Colours: orange, yellow, apple green, navy, sky blue, royal blue, purple, red, hot pink and maroon.